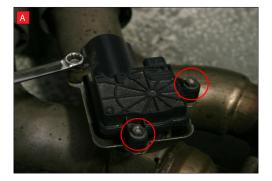

A) After you have removed O.E exhaust you will need to swap the valve motor to the Scorpion exhaust. Remove the 3 nuts (keep them safe, as you will need them to bolt the electronic valve motor to your Scorpion Exhaust).