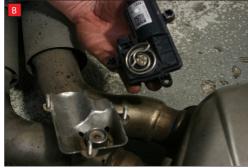

B) Lift up the motor. You will now be able to see the torsion spring (This must stay on the electronic valve motor to work with Scorpion Exhaust).

C) Rotate Scorpion valve so it aligns with the torsion spring.