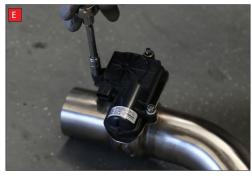

D) Now fit the O.E electronic valve motor ensuring the spring seats correctly to the lugs of the valve.

E) Using the 3 O.E nuts secure in place.

Once happy with fitment of Scorpion Exhaust, fully tighten up all clamps and fixing and plug in the electronic valve motors.