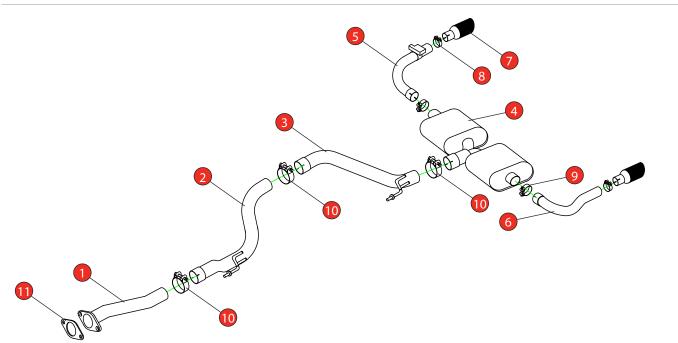

## Estimated Fitting Time: 60 Minutes

| NO.    | PART NO.   | DESCRIPTION                        | QTY | E-MARK     |  |
|--------|------------|------------------------------------|-----|------------|--|
| 1      | 007HY      | Front Pipe                         | 1   | DATE       |  |
| 2      | 002HY      | Centre Pipe                        | 1   | AUTHORISED |  |
| 3      | 003HY      | Link Pipe                          | 1   | AUTHORISED |  |
| 4      | 008HY      | Rear Silencer                      | 1   |            |  |
| 5      | 013HY      | RH Trim Connecting Pipe with Valve | 1   |            |  |
| 6      | 014HY      | LH Trim Connecting Pipe            | 1   |            |  |
| 7      | Z023.10162 | 114mm Carbon Fibre Ascari Trim     | 2   |            |  |
| Fit Ki | Fit Kit    |                                    |     |            |  |
| 8      | Z016.10064 | 63-68mm H/D Clamp                  | 2   |            |  |
| 9      | Z016.10070 | 65mm Heavy Duty Clamp              | 2   |            |  |
| 10     | Z016.10062 | 79mm Heavy Duty Clamp              | 3   |            |  |
| 11     | Z033.10062 | Gasket                             | 1   |            |  |