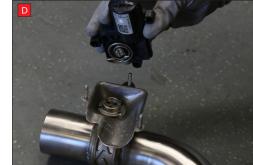

A) After you have removed O.E exhaust you will need to swap the valve motor to the Scorpion exhaust. Remove the 3 nuts (keep them safe, as you will need them to bolt the electronic valve motor to your Scorpion Exhaust).

B) Lift up the motor. You will now be able to see the torsion spring (This must stay on the electronic valve motor to work with Scorpion Exhaust).

C) Rotate Scorpion valve so it aligns with the torsion spring.